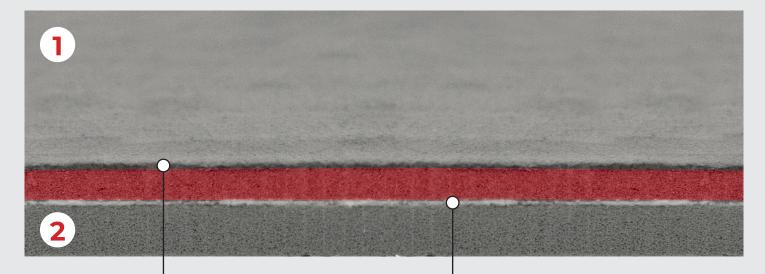

# INTRODUCING THE - FORS™ 494.9 Construction

3mm Extra-Soft Poron<sup>®</sup> Cushions foot

Fabric Layer Prevents Collapse and eliminates abrupt edges

Alcantara® Cover, Absorbent and Shear Resistant

2 5mm Thick Poron<sup>®</sup> Layer, Pre-Cut with Removable 5mm Plugs

## **Best in Class Materials**

• Total of 9mm thick Poron<sup>®</sup> padding. Unique fabric mid-layer prevents off-loaded areas from collapsing. Tough and abrasion resistant Alcantara<sup>®</sup> top covers minimize slip and sheer, absorb perspiration, are non-allergenic and bacteria resistant.

• Multilayered Poron<sup>®</sup> provides softness and support where needed: softer "slow rebound" Poron<sup>®</sup> adjacent to the foot, and denser Poron<sup>®</sup> below for support.