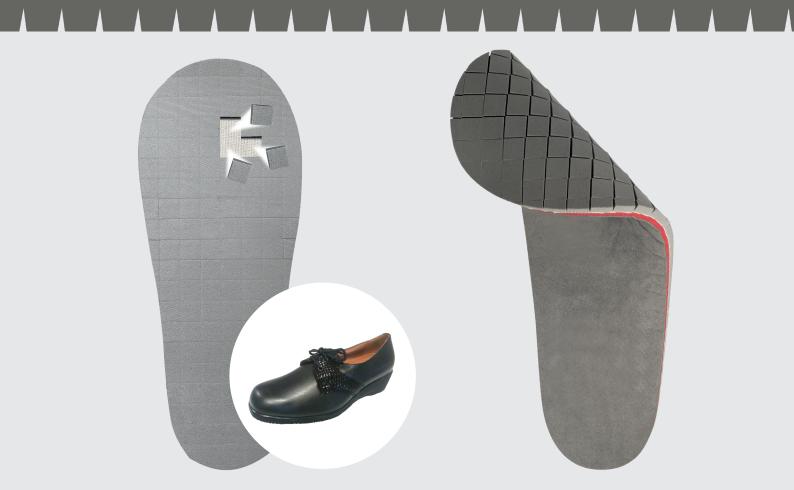

OFFLOADING INSOLE - FORS<sup>TM</sup> 494.9 Comfort / Orthopedic Shoes Prevention / Maintainance - to avoid relapse

# **Consistent Off-Loading & Cushioning**

Durable memory resistant Poron<sup>®</sup> for consistent cushioning, crush resistance, and long life.
Highly stable off-loading zones; pre-cut plugs are torn out to create off-loading zones, but remain solidly in place when not disturbed. If you have ever experienced products with unstable and shifting pegs that produce inconsistent off-loading, you will welcome the durability and predictability of the FORS<sup>™</sup> 494.9 system!

### Uniquely adaptable:

• The FORS<sup>™</sup> 494.9 insole can be trimmed to any desired shape or size.